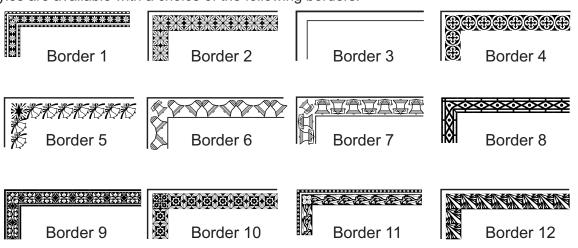

## NOTES for Peal Plaques

(Please read carefully before ordering)

Millennium &

Jubilee plaques

- **1. BORDERS** (also available in colour, see overleaf)
- A. Standard Plaque. A4 size (11<sup>3</sup>/<sub>4</sub>" x 8<sup>1</sup>/<sub>4</sub>")

4 styles are available with a choice of the following borders:

 B. Wedding plaques (A5 size (5<sup>3</sup>/<sub>4</sub>" x 8<sup>1</sup>/<sub>4</sub>") These will generally be supplied with Border 5 unless otherwise requested.